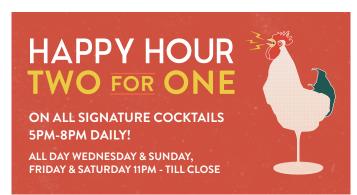

# DRINKS MENU

SIGNATURE

TWO <u>for</u> ONE

DAILY 5-8PM,
FRIDAY &
SATURDAY
10PM TILL CLOSE &
ALL DAY WEDNESDAY
& SUNDAY

PROSECCO

BOTTLE £14.95 GLASS 125ML £3.95

ALL HOUSE SPIRITS DOUBLE FOR THE PRICE OF SINGLE