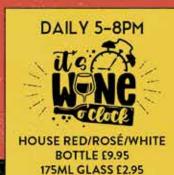

# WINE

| WHITE WINE                                                                                                                                           | 175ml   250ml   Bottle                     | ROSE WINE 175                                                                                                                                                                    | ml   250ml   Bottle            |
|------------------------------------------------------------------------------------------------------------------------------------------------------|--------------------------------------------|----------------------------------------------------------------------------------------------------------------------------------------------------------------------------------|--------------------------------|
| CASTELBELLO DRY WHITE, CATARRATTO TERRE SICILIANE ITALY Dry and refreshing                                                                           | 4.70   6.35   17.45                        | AYRUM TEMPRANILLO ROSADO, VALDEPEÑAS, SPAIN Soft and fruity, notes of strawberry jam                                                                                             | 0   6.35   17.45               |
| SOLSTICE PINOT GRIGIO DELLE VENEZIE ITALY Crisp with notes of citrus and pear fruit                                                                  | 5.65   7.45   21.50                        | SOLSTICE PINOT GRIGIO ROSÉ DELLE 5.6 VENEZIE, ITALY Refreshingly dry with notes of strawberry fruit                                                                              | 55   7.45   21.50              |
| MILL CELLARS CHARDONNAY SOUTH-EASTERN AUSTRALIA Rich citrus and tropical fruits  TEKENA SAUVIGNON BLANC,                                             | 5.65   7.45   21.50<br>4.95   6.60   18.95 | WICKED LADY WHITE ZINFANDEL,<br>CALIFORNIA, USA  Medium-sweet rosé made using Zinfandel<br>grapes from warm Californian vineyards.<br>Shows red-fruits on the rich, juicy palate | 21.95                          |
| CENTRAL VALLEY, CHILE Citrus and tropical fruit flavours                                                                                             |                                            | LA COLLINE AUX LAVANDES ROSÉ, MÉDITERRANÉE, JEAN-LUC COLOMBO FRANCE                                                                                                              | 22.95                          |
| WAIPARA HILLS SAUVIGNON BLANC MARLBOROUGH, NEW ZEALAND A generous and lifted style, showing powerful of melon, nettle and snow pea; the palate but   |                                            | A light, refreshing, dry rosé with a subtle red-fruit character, dominated by powerful herbaceous aromas                                                                         |                                |
| with fresh citrus, grapefruit and melon notes<br>carrying through to the aromatic finish                                                             | s, the fruit                               | HAPPY HOUR 5PM-8PM DAILY!                                                                                                                                                        | 4                              |
| RED WINE                                                                                                                                             | 175ml   250ml   Bottle                     | SPIN-OPIN DAIL T:                                                                                                                                                                |                                |
| AYRUM TEMPRANILLO TINTO,<br>VALDEPEÑAS, SPAIN Very smooth blackberry and plum fruit                                                                  | 4.70   6.35   17.45                        | HOUSE WINE 2.95/175ml 9.95/<br>PROSECCO 3.95/125ml 14.95                                                                                                                         |                                |
| MILL CELLARS SHIRAZ, SE AUSTRALIA Blackberries, redcurrants and raspberries                                                                          | 5.65   7.45   21.50                        | FIZZ                                                                                                                                                                             | 125ml   Bottle                 |
| TEKENA MERLOT, CENTRAL VALLEY, CHILE                                                                                                                 | 4.95   6.60   18.95                        | GALANTI PROSECCO EXTRA DRY, ITALY Apple, pear with a hint of peach                                                                                                               | 5.25   24.95                   |
| Raspberry and blueberry fruit with a soft finish  TEKENA CABERNET SAUVIGNON CENTRAL VALLEY, CHILE Light-bodied, with plum fruit                      | 5.15   6.80   19.45                        | GALANTI PINOT GRIGIO SPUMANTE ROSÉ, ITALY Ripe, red summer fruit flavours                                                                                                        | 5.95   24.95<br>150ml   Bottle |
| LUNA DEL SUR MALBEC SAN JUAN, ARGENTINA Ripe berries, spice, cinamon and vanilla                                                                     | 5.40   7.10   20.50                        | CHAMBORD ROYALE Prosecco topped off with Chambord                                                                                                                                | 7.45   -                       |
| BARDOLINO CLASSICO, BOLLA, ITALY                                                                                                                     | 22.95                                      | Couls DORNIER ET FILS BRUT, FRANCE Stylish, pronounced, biscuity, elegant                                                                                                        | 45.95                          |
| MARLBOROUGH, NEW ZEALAND  Cool-fermented to conserve the maximum of                                                                                  |                                            |                                                                                                                                                                                  | Bottle Magnum                  |
| and aromas. Light-bodied, a fresh fruity char and hints of raspberry and strawberry                                                                  |                                            | MOËT & CHANDON BRUT IMPÉRIAL, FRANCE Flowery aroma, a long, biscuity flavour                                                                                                     | 54.95   109.95                 |
| ♠ DON JACOBO RIOJA CRIANZA TINTO                                                                                                                     | , 23.95                                    |                                                                                                                                                                                  | Bottle                         |
| BODEGAS CORRAL, SPAIN  Cool-fermented to conserve the maximum of and aromas. Light-bodied, a fresh fruity char and hints of raspberry and strawberry |                                            | MOËT & CHANDON ROSE IMPERIAL,<br>FRANCE<br>Raspberry & Wild Strawberry fruit with a                                                                                              | 59.95                          |
|                                                                                                                                                      |                                            | radiant colour                                                                                                                                                                   |                                |
| Dry, refreshing, delicate, light white                                                                                                               | Dry, elegant rosé                          | Light, bright, fresh red                                                                                                                                                         |                                |
| Zesty, herbaceous or aromatic white                                                                                                                  | Rich, fruity rosé                          | Juicy, medium-bodied, fruit-led                                                                                                                                                  | l red                          |
| Juicy, fruit-driven, ripe white                                                                                                                      | Champagne & sparklin                       | g wine Spicy, peppery, warming red                                                                                                                                               |                                |
| 125ml Available upon request on all Wines                                                                                                            |                                            |                                                                                                                                                                                  |                                |